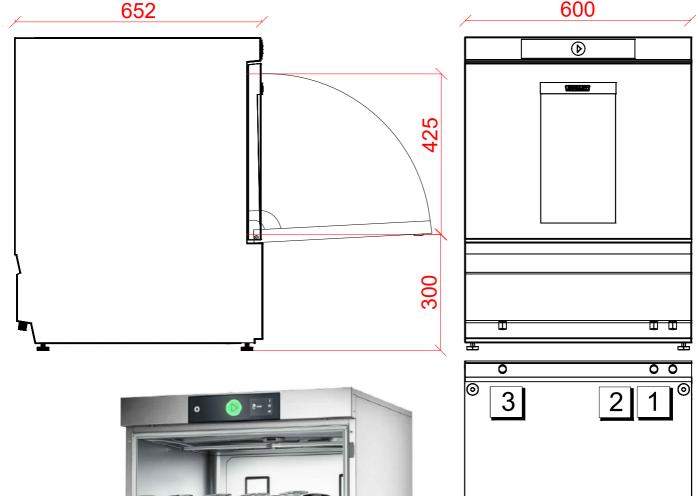

## **Undercounter Glasswasher with Softener**

**GPSW-10B** 

825

652

#### 1 Water

22mm CONNECTION VIA 2 METRE FLEXIBLE HOSE, FEMALE TERMINATION.

WATER SUPPLY 10 TO 60°C (0° TO 3° CLARK MAX) @ 0.5 TO 6.0 BAR MAX. INITIAL TANK FILL 10.8 LITRES.

RINSE WATER USAGE 2.0 LITRES PER CYCLE. MAX USAGE 120 LITRES PER HOUR.

OUR MACHINES ARE SUPPLIED WITH CLASS 'AA' AIR GAP AS STANDARD.

# 2 Drain

DRAIN - 2 METRE FLEXIBLE HOSE TO A 40 mm TRAPPED STANDPIPE 800mm MAX A.F.F.L.

FLOW RATE 30 LITRES PER MINUTE.

### 3 Electric

6.8kW 400/50/3 FUSED AT 16amps / PHASE. MACHINE SUPPLIED WITH 2.5 METRES OF CABLE (3 PHASE).

CONFIGURABLE TO:

4.7kW 230/50/1 FUSED AT 25amps

## Other Services

#### RINSE AGENT HOSE - 2.5 METRE FLEXIBLE. DETERGENT HOSE - 2.5 METRE FLEXIBLE.

## Notes

APPROX WEIGHTS:

EMPTY: 65kg's WITH WATER: 87kg's

\* <u>= + 40mm</u>

PLOT SCALE: 1:10